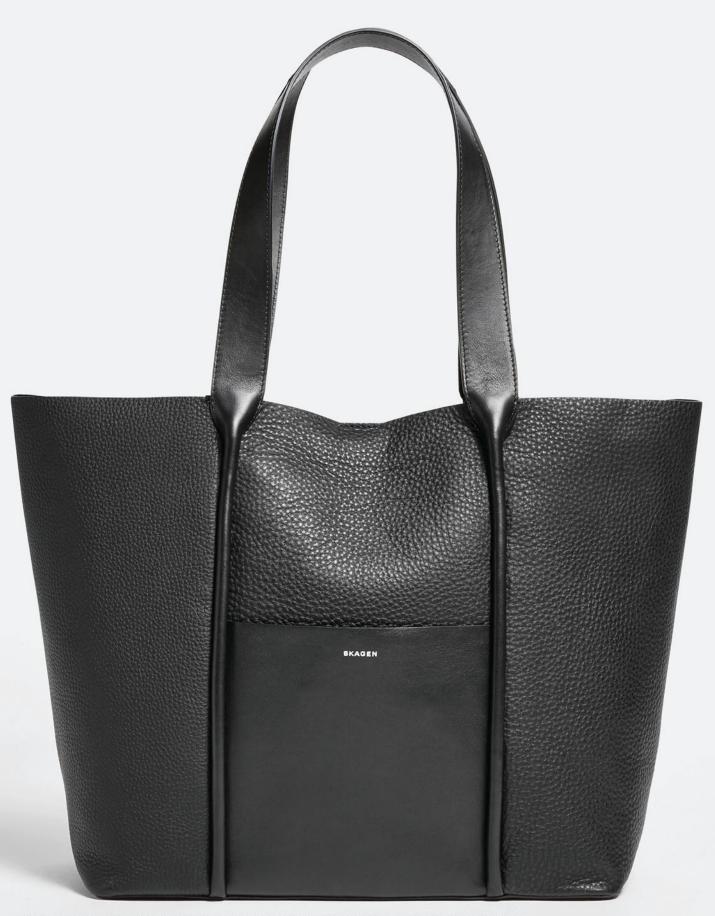

# Outline Of Vanity

Editorial: OUTLINE OF VANITY

Model: **DANIELA**Photography: **SHARDU NAVARE** 

Photography: **SHARDU NAVARE**Mua: **FLAVIA** 

Stylist: SHEFALI DEORA

Image courtesy of skagen | The Lisabet tote features two handles long enough for comfortable carrying over the shoulder or in your hand. A zipper closure opens to reveal a spacious interior that is coated for easy cleaning and features two slip pockets and a pen holder. An exterior slip pocket keeps essentials within reach. www.skagen.com | Color: Black Leather \$139.00.