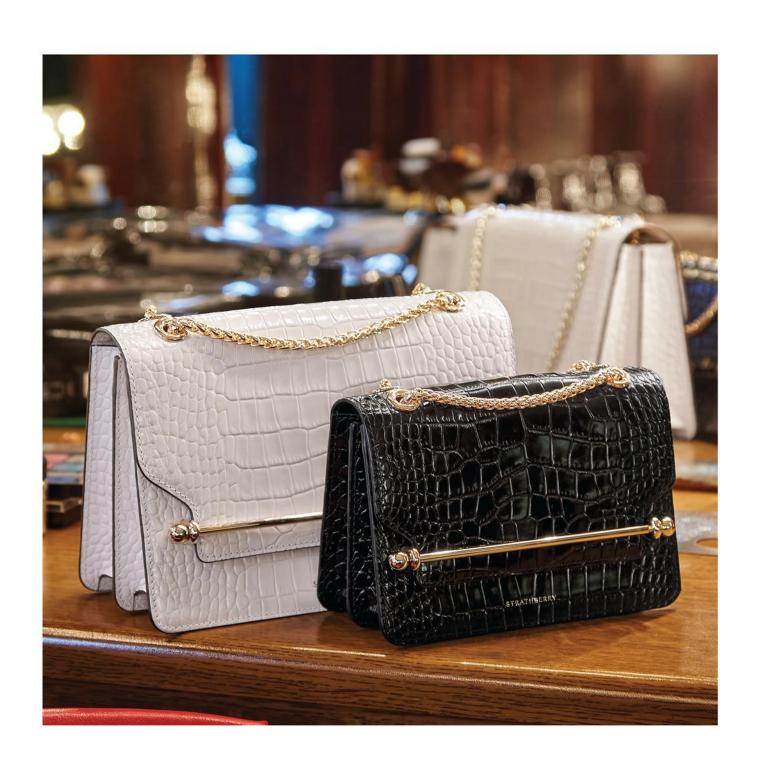

Editorial: FINDING MY WAY
Photographer: ALEKSANDR PERSHIN
Model: DARIA SHELGEL
Agency: TRAVO MODEL MGMT | NYC

Stylist: *LULU*Makeup: *JINYU ZHOU*Hair: *JENNY* 

Strathberry explores explores the connection between art and fashion to create a bond that is both aesthetic and conceptual. Textures are at the forefront this season, with suede making a comeback in new exquisite tones along with the shearling reintroduced in a voluminous curly version. Embossed corrodes gives an exotic and luxurious touch to both the East/West and Mini Crescent.