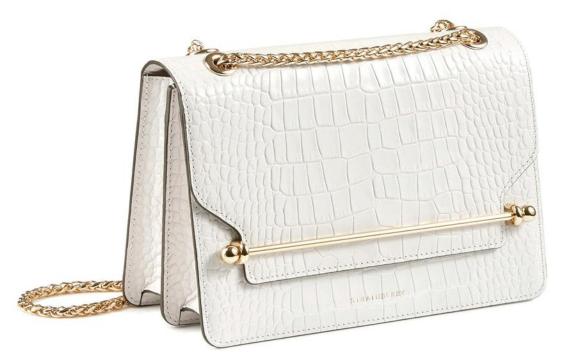

Editorial: FINDING MY WAY
Photographer: ALEKSANDR PERSHIN
Model: DARIA SHELGEL
Agency: TRAVO MODEL MGMT | NYC

Stylist: *LULU*Makeup: *JINYU ZHOU*Hair: *JENNY* 

Strathberry explores explores the connection between art and fashion to create a bond that is both aesthetic and conceptual. Textures are at the forefront this season, with suede making a comeback in new exquisite tones along with the shearling reintroduced in a voluminous curly version. Embossed corrodes gives an exotic and luxurious touch to both the East/West and Mini Crescent.