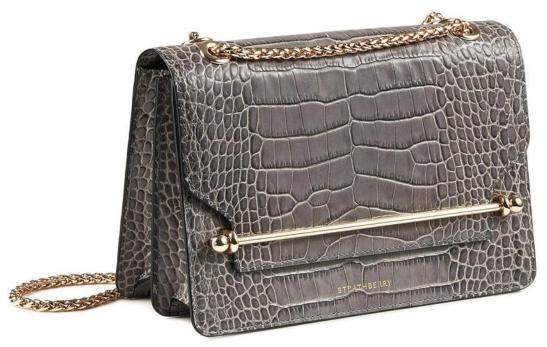

Editorial: FINDING MY WAY
Photographer: ALEKSANDR PERSHIN
Model: DARIA SHELGEL
Agency: TRAVO MODEL MGMT | NYC

Stylist: *LULU*Makeup: *JINYU ZHOU*Hair: *JENNY* 

Strathberry explores explores the connection between art and fashion to create a bond that is both aesthetic and conceptual. Textures are at the forefront this season, with suede making a comeback in new exquisite tones along with the shearling reintroduced in a voluminous curly version. Embossed corrodes gives an exotic and luxurious touch to both the East/West and Mini Crescent.